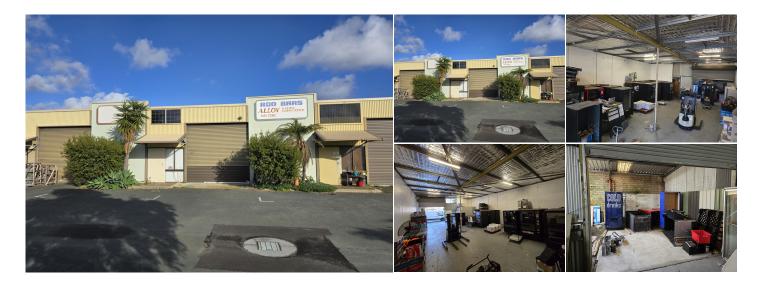

## 14/70 Roberts Street, Osborne Park WA

Build Area 150 sqm

N/A

Car Spaces N/A

Listing Type Sold

Good opportunity to get your own office/warehouse with exclusive parking and yard plus great roller door access.

The subject property offers:

- Office/Warehouse of approx. 150 sqm
- Exclusive Yard and Car Parking
- Good roller door access to the front and rear
- Security gates to the property
- Ample parking and loading area
- Three phase power available