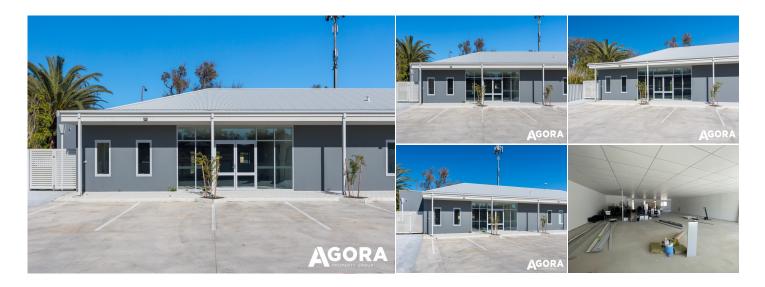

## 2350 Albany Highway, Gosnells WA

An opportunity exists to occupy 236 sqm right next to the brand new built Gosnells Medical Centre which is currently operational.

Key attributes to the offering include:

- Approx 236 sqm
- Own access door from parking lot
- Warm shell, ready for the tenants fit out
- Development Approval for Dental or 2 consultants
- Allied Health businesses preferred but not essential
- May suit various uses
- Generous Parking
- Signage opportunity with great exposure