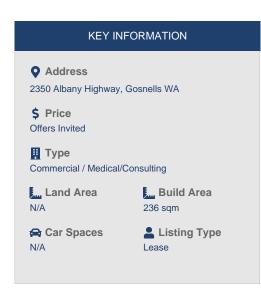

## 2350 Albany Highway, Gosnells WA

An opportunity exists to occupy 236 sqm right next to the brand new built Gosnells Medical Centre which is currently operational.

Key attributes to the offering include:

- Approx 236 sqm
- Own access door from parking lot
- Warm shell, ready for the tenants fit out
- Development Approval for Dental or 2 consultants
- Allied Health businesses preferred but not essential
- May suit various uses
- Generous Parking
- Signage opportunity with great exposure