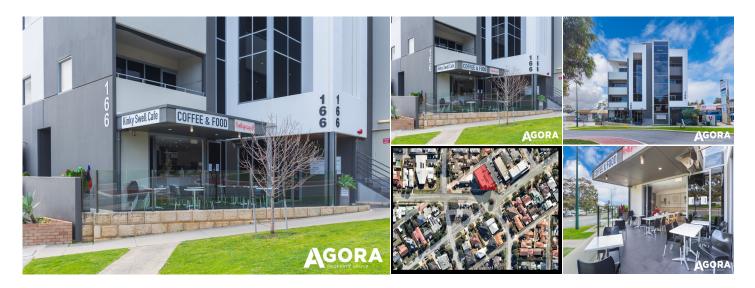

## T1/166 Brighton Road, Scarborough WA

## **KEY INFORMATION**

• Address T1/166 Brighton Road, Scarborough WA

\$ Price \$50,000.00 net pa + GST

**Type** Commercial / Retail

Land Area

🖴 Car Spaces

N/A

**Build Area** 53 sqm

## Fantastic modern Cafe operation in strong residential area. The current owner has deiced to retire. The opportunity also exists to purchase the premises, and equipment.

The subject property offers:

- 53 sqm + Storage
- Brighton Road location
- Grease Trap
- Exhaust Canopy
- Good natural lighting

Building Area: 53sqm Approx+ Alfresco Current Rent: \$50,000.00 pa net+ GST Outgoings: \$11,000.00 pa + GST Available: Now