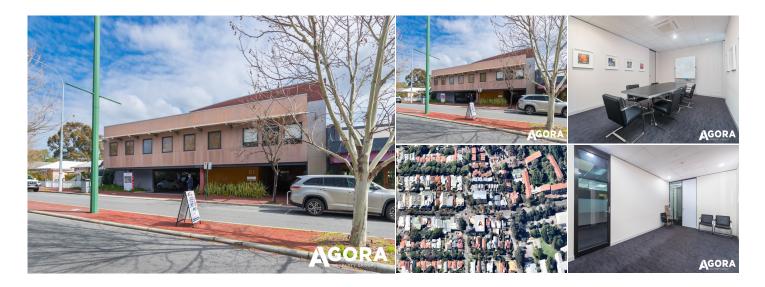

## **AGENT INFORMATION**

**Shannon Swarts** ASSOCIATE DIRECTOR

D. 08 9386 9981 M. 0448218629

Jonathan Kilborn PRINCIPAL/LICENSEE

08 9386 9981 0404 796 137 FOR SALE and FOR LEASE: These two premium strata lots in Nedlands feature a polished office fit-out and a brand-new coat of paint. This is a unique opportunity to secure an office in a highly sought after area with 8 car bays, a corporate entrance, a common kitchen and a board room plus 156 usable square meters of office space.

The subject property offers:

- Unit 6: 80sqm strata area

- Unit 7: 76sqm strata area

- Both units have been combined (see floor plan)

- Modern office fit-out

- Functional office layout

- Great natural light

- 8 car bays

- Suitable for investors and owner-occupiers

- Short-term tenant providing passing net income.

- Potential for immediate occupation

- Common Foyer

- Common Boardroom

- Common facilities

Combined Strata Area: 156sqm Approx.