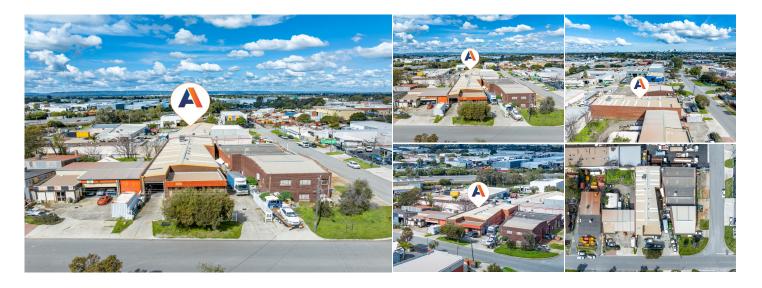

## 44 IRVINE STREET, Bayswater WA

## AGENT INFORMATION

Cooper Egan

Dip. Property Services (Agency Mana@emment)Rent: Contact agent

D. 08 9386 9981 M. 0404 680 399

**Con Passaris** *PRINCIPAL* 9386 9981 0412 004 374

This is an old-school free-standing workshop in the middle of Bayswater that is just ripe for business operators who need additional power and / or investors with a keen eye for possible future redevelopment.

The subject property offers:

- Workshop of approx. 740sqm
- Reception area
- 4 separate offices
- Bonus undercroft approx. 165sqm
- 3 partitioned storerooms
- 200+ amps power
- Excellent access to Tonkin Highway
- Secure perimeter fencing
- Future development potential
- Passing income currently leased