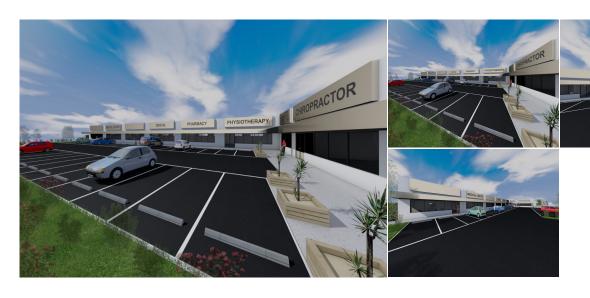

## Key Features:

- Tenancies available from 100 sqm up to 850 sqm, perfect for Medical Centres,
   Pharmacies, Dental, Physio, Chiropractic, Medical Specialists, Consultants, and Allied Health services
- Estimated construction completion Q2/Q3 2025
- High traffic exposure with circa 30,000 vehicle daily which provides businesses with excellent signage opportunity\*
- Ample parking and direct entry from Nicholson Road
- Complex in prime location with direct access from Nicholson Road
- Associate Director Industrial Sales &-IExceilent signage opportunity for high visibility
  - Generous carparking facilities with circa 38 car bays

Canning Vale's diverse, health-conscious community creates a perfect environment for healthcare and wellness services. Don't miss this opportunity to secure your place in a high-demand area.

Submit your Expression of Interest today and be a part of this landmark project scheduled for completion in 2025.