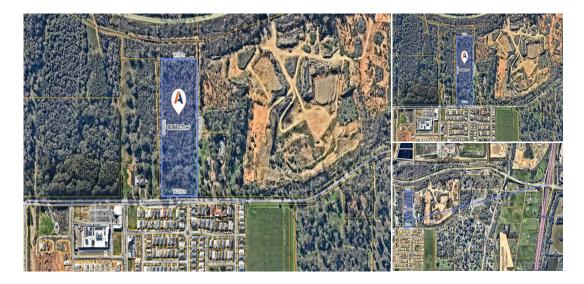

## Lot 4 Kerosene Lane, Baldivis WA

Listing Type

Ground Lease available for 50,000 sqm which can be divided. The property is nestled on the growth corridor connecting Baldivis and the Coast fronting Kerosene lane, only minutes from the Kwinana Freeway,