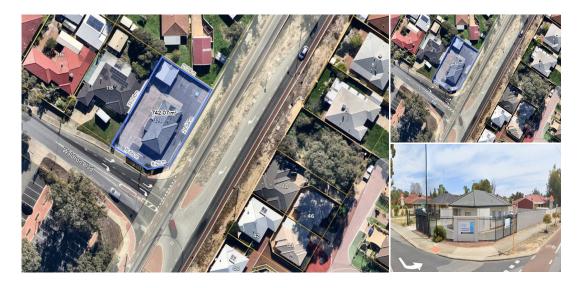

## 120 Waldron Boulevard, Greenfields WA

## KEY INFORMATION

Address

120 Waldron Boulevard, Greenfields WA

\$ Price

\$52,500.00 net pa + GST

**Туре** 

N/A

N/A

Commercial / Medical/Consulting

Land Area

Build Area
109 sqm

Car Spaces

Listing Type
Lease