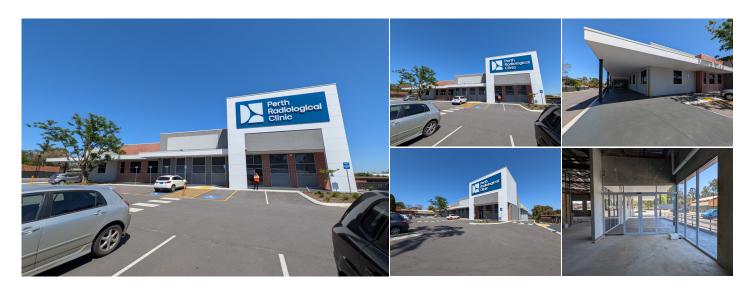

Build Area

An outstanding leasing opportunity awaits within a brand-new medical hub in Kelmscott. Situated on Albany Highway, just a short walk from Armadale Hospital, this versatile space is ideal for medical, consulting, and allied health services (subject to council approval).

Key highlights include:

- Modern, state-of-the-art building
- Excellent street frontage and exposure
- Prominent signage opportunities
- Bare shell ready for fit-out, customizable to your specifications
- Current tenants in the complex include Perth Radiology Clinic and St John Urgent Care
- Prospective Tenant's have the opportunity to lease approximately 330 sqm
- Shared foyer with St John Urgent Care
- Exclusive undercroft parking bays
- Ample common parking for visitors and staff