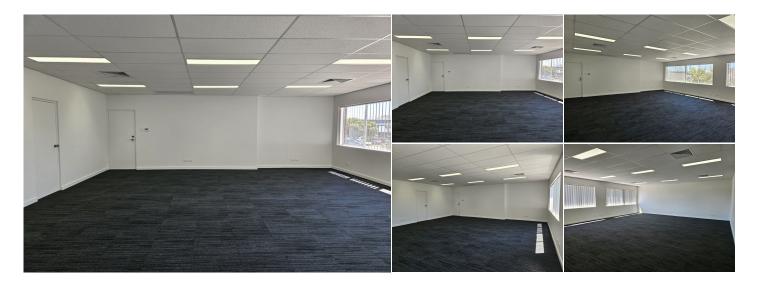

The subject property provides:

- 73sqm internal area
- Brand new carpets
- Brand new ducted air-conditioning
- Brand new window treatments
- Freshly painted
- Data cabling throughout
- Archive/ store-room
- Allocated parking bays
- Ample natural light