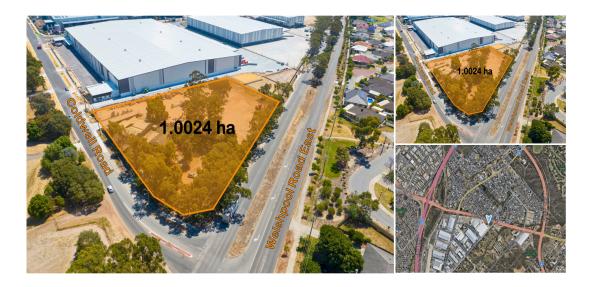

## **KEY INFORMATION**

Address

581 Welshpool Road East, Wattle Grove WA

\$ Price

**Contact Agent** 

**Туре** 

Commercial / Industrial/Warehouse

Land Area

10024 sqm

Car Spaces N/A

Build Area 10024 sqm

Listing Type Lease