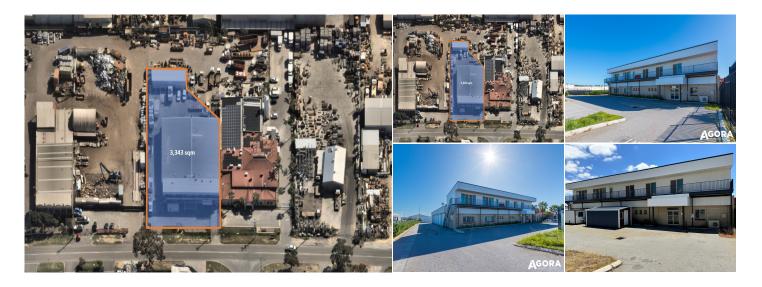

## **KEY INFORMATION**

Address

35 Truganina Road, Malaga WA

**\$ Price**CONTACT AGENT

**Type** 

Commercial / Industrial/Warehouse

Land Area
3343 sqm

Car Spaces

## Key Features:

- 3,343m2 land area provides ample secure hardstand
- Total Building area of 1,695 sqm which includes
- Offices: 512 SQM
- Warehouse area: 1,046 sqm
- Rear Buildings 137 sqm
- Ample parking
- Multiple marked car bays plus additional parking available at the rear of the building.