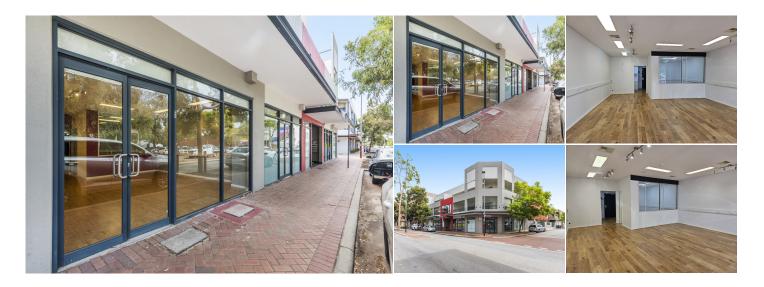

Build Area
61 sqm

Car Spaces
N/A

Listing Type
Sale

This property is a fantastic and compact office or shop in a secure complex that's an ideal starter-property for your business or as an investment, available immediately for Sale or Lease.

The subject property offers:

- 61sqm internal floor area
- Ground floor, street-level exposure
- Open plan / shop floor
- 1 partitioned office
- Tea preparation room
- 1 secure undercover parking bay
- Office area of approx. 85 sqm

Building Area: 75sqm Approx. Current Rent: Not Applicable

- Secure Female, Male and Ambulant toilets
- Excellent natural lighting