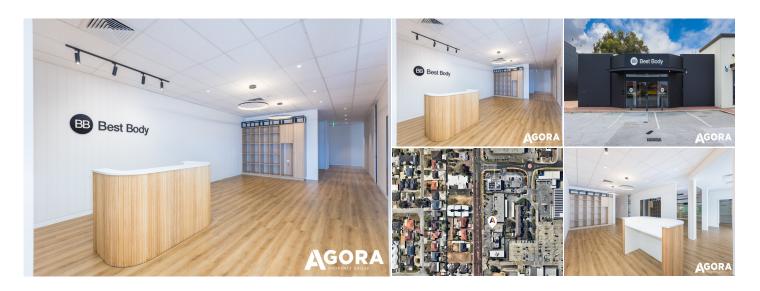

## KEY INFORMATION Address

250 Rockingham Road, Spearwood WA

\$ Price

\$55,000.00 net pa + GST

Type
Commercial / Retail

\_

Land Area
N/A

Car Spaces

Build Area 220 sqm

Listing Type
Lease

## **AGENT INFORMATION**

Jonathan Kilborn PRINCIPAL/LICENSEE D. 08 9386 9981 M. 0404 796 137

**Shannon Swarts** *ASSOCIATE DIRECTOR*08 9386 9981
0448218629

Previously occupied by a Pilates Studio, this Green titled property presents a unique walk-in walk-out opportunity for the right operator to take advantage of.

Recently renovated including flooring, lighting, reverse cycle ducted air-conditioning and accessible compliant toilets.

Situated within the heart of Spearwood and is alongside quality tenants it benefits from easy access to Rockingham Road which carries 16,000 cars per average week day, with excellent exposure, parking and a rear court yard.

Suitable for many use's such as medical, retail and many more (Subject to council approval).

Building Area: 220 sqm Approx.

Current Rent: \$55,000.00 pa net + GST Outgoings: \$20,071.17 pa + GST

Available: Now