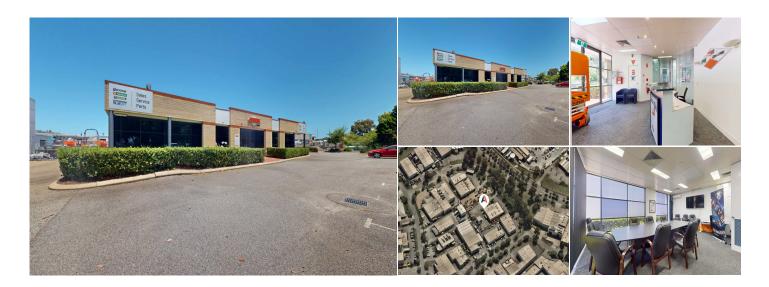

## 18-24 Bannick Court, Canning Vale WA

## KEY INFORMATION

Address

18-24 Bannick Court, Canning Vale WA

\$ Price

\$190,000.00 net pa + GST

Type

Commercial / Industrial/Warehouse

Land Area 4831 sqm Build Area
927 sqm

## AGENT INFORMATION

Jonathan Kilborn
PRINCIPAL/LICENSEE

D. 08 9386 9981M. 0404 796 137

Con Passaris PRINCIPAL 9386 9981

0412 004 374

This versatile industrial property offers ample space and security for your operations, with a well -designed warehouse and expansive hardstand.

Perfect for businesses seeking a combination of indoor and outdoor functionality.

- Functional layout, ideal for a variety of industrial uses.
- Includes office space and amenities.
- High truss warehouse with multiple roller door access.
- Multiple Street access, with internal ring road.
- Fully gated for added security.
- Ideal for vehicle storage, container set-down, or outdoor operations.
- Strategically positioned in the heart of Canning Vale's industrial precinct.
- Easy access to major arterial routes, including Roe Highway and Tonkin Highway.
- Close proximity to logistics hubs and local services.

Building area: 927 sqm Hardstand: 2,371.85 sqm

Net Rent : \$190,000.00 pa + GST Outgoings : \$61,054.00 pa+ GST

Contact Jonathan Kilborn or Con Passaris to arrange an inspection..

Level 1, 187 Stirling Highway, Nedlands WA 6009 T (08) 9386 9981