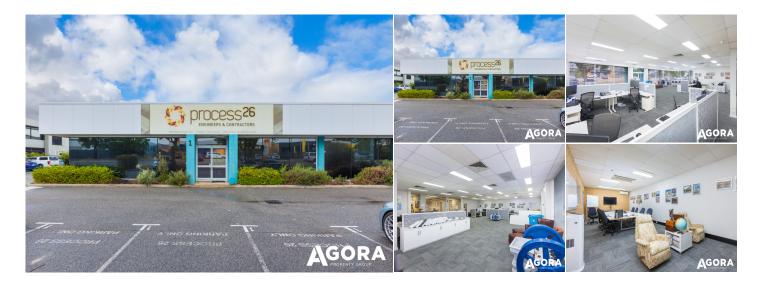

## **AGENT INFORMATION**

**Shannon Swarts** ASSOCIATE DIRECTOR

D. 08 9386 9981 M. 0448218629

Jonathan Kilborn PRINCIPAL/LICENSEE 08 9386 9981 0404 796 137

A fantastic office/warehouse featuring a high truss clear span workshop with roller door access and a light and bright office serviced by 8 car bays.

The subject property offers:

- Office/Warehouse 561sqm
- Open Plan Showroom/Office
- Multiple partitioned offices
- Boardroom
- Reverse-cycle Air conditioning in the office
- High truss height (6.0 m 7.4 m)
- Roller door access
- Alarm System
- Male and Female toilets with showers
- 8 exclusive use car bays

Building Area: 561 sqm Approx.

Current Rent: \$90,000.00 pa net+ GST Outgoings: \$25,500.00 pa + GST

Available: Now

Contact Shannon Swarts or Jonathan Kilborn to arrange an inspection

Level 1, 187 Stirling Highway, Nedlands WA 6009 T (08) 9386 9981