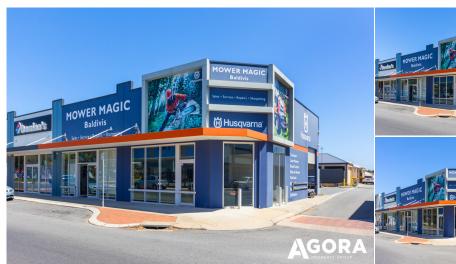

## 83 Norseman Approach, Baldivis WA

N/A

Car Spaces

N/A

quality businesses including Domino's, The Cheesecake Shop, Squirters Carwash and Bunnings (close by).

FOR LEASE: This modern commercial unit is primely located in the heart of Baldivis close to

The subject property offers:

- Flexible sizing of either 90 or 197sqm
- Excellent signage
- Corner Exposure
- Good natural lighting
- Quality adjoining tenants
- Large residential catchment area
- Off street and Street Parking
- Roller door access from Waterhouse Lane.
- Internal Amenities