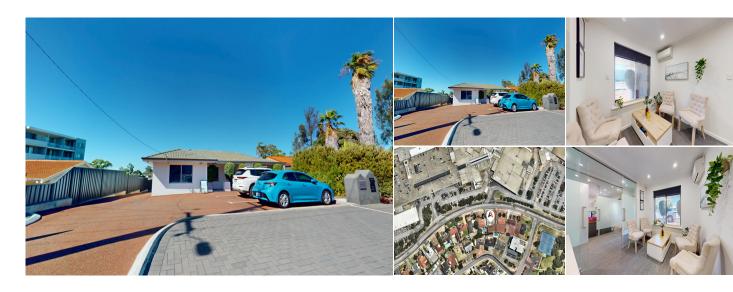

## **AGENT INFORMATION**

Shannon Swarts ASSOCIATE DIRECTOR

D. 08 9386 9981M. 0448218629

Jonathan Kilborn PRINCIPAL/LICENSEE 08 9386 9981 0404 796 137

FOR LEASE: This highly functional, character office in Hillary's is a ready for you to move in. With ample customer and staff parking its an ideal office or with some renovations could be repurposed for medical (STCA).

The tenancy is situated opposite the Whitfords Shopping Centre, offering excellent exposure and easy access via both minor and major arterial roads.

## Key features include:

- 150 sqm partitioned office space
- 683 sqm land
- Mixture of open-plan and partitioned offices
- Staff parking at the rear plus customer car bays in the front
- Reverse cycle air conditioning
- Great location and exposure
- Easy access
- Kitchen facilities
- Shower and toilet facilities

Building Area: 150 sqm approx.

Current Rent: \$60,000.00 pa net + GST Outgoings: \$15,300.00 pa + GST

Available: Now

Contact Jonathan Kilborn or Shannon Swarts to arrange an inspection

Level 1, 187 Stirling Highway, Nedlands WA 6009 T (08) 9386 9981