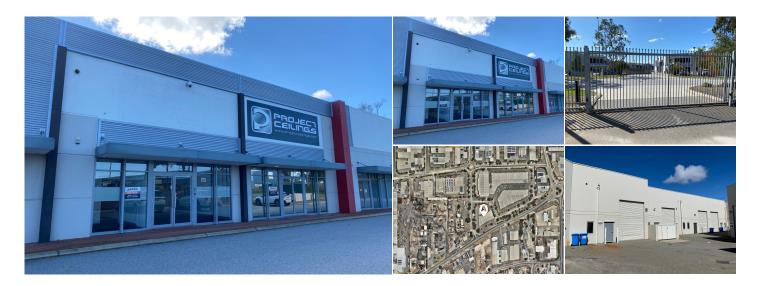

# 8&9/253 Gnangara Road, Wangara WA

### **KEY INFORMATION**

Address8&9/253 Gnangara Road, Wangara WA

**\$ Price** From \$30,750.00 + pa net + GST

**Type** Commercial / Showrooms/Bulky

Land Area

🖴 Car Spaces

N/A

Build Area 438 sqm

# Agora Commercial are pleased to bring to the market for lease this modern office/showroom/warehouse situated in a 10 unit development known as the 'Aspire Commercial Centre' .

- Area: 205 438 sqm
- Lease together or separate
- 6.5 7m truss clearance
- Rear roller door access
- Air-conditioned front showroom/office area
- Kitchenette and amenities
- Rear security fencing and gates
- Excellent exposure to Gnangara Road
- Available Now