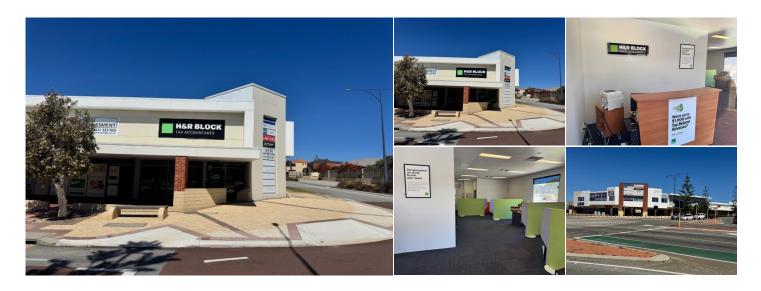

## 1/10 Clew Way, Jindalee WA

This ground floor office/commercial premises is situated in the amazing Jindalee Central development with a mix of high quality commercial and retail businesses.

Jindalee Central is located within close proximity to the Butler train station, fronting Marmion Avenue and Jindalee Boulevard with easy access to the Mitchell freeway.

Jindalee boasts one of Australia's fastest growing areas.

Located approximately 40 Kilometres north of Perth CBD and 17 Kilometres from Joondalup.

This outstanding development consists of a mix of retail, medial recreation onsite, which provide for a unique opportunity within the city of Wanneroo.

Available: Now

Building Area: 91sqm Approx.

Current Rent: \$29,500.00 pa net+ GST Outgoings: \$8,500.00 pa + GST

Available: Now

Contact Gary Lovi or Jonathan Kilborn to arrange an inspection.

Level 1, 187 Stirling Highway, Nedlands WA 6009 T (08) 9386 9981