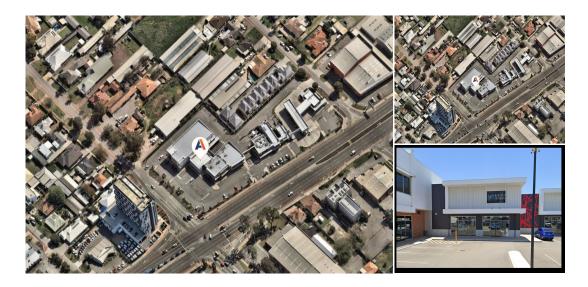

## T3/268 Great Eastern Highway, Ascot WA

## Fantastic modern showroom on a main arterial road basting over 50,000 cars per average week day and over 300car-bays.

The subject property offers:

- Wide shop-Front
- Rear Access
- Reverse Cycle Air-Conditioning
- Ample parking and loading area
- Kitchenette
- End of Trip Facilities
- Good natural lighting