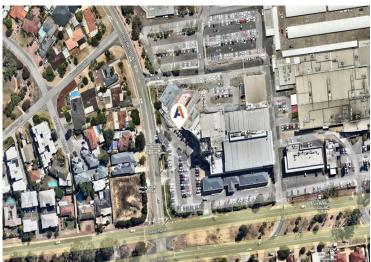

## **AGENT INFORMATION**

Con Passaris PRINCIPAL

D. 9386 9981M. 0412 004 374

**Gary Lovi** *Property Consultant*08 9386 9981
0417170108

Ideal for:

- Retail
- Fast Food Take-Away
- Office
- Medical

T2 is located on the same level as the Grand Cinemas, MacDonalds, Zambreros.

T17 is Located next to the Warick Shopping Centre next to Subway- Dome Coffee with direct access to the Grand Cinemas.

This is an ideal opportunity to relocate or set up you business.

Building Area: T2= 56sqm &T17= 295sqm