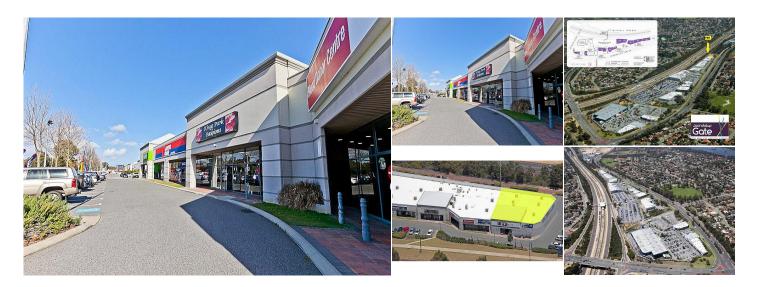

## AGENT INFORMATION

Con Passaris PRINCIPAL

D. 9386 9981 M. 0412 004 374

Jonathan Kilborn PRINCIPAL/LICENSEE

08 9386 9981 0404 796 137 Located next to the Red Cross and in close proximity to the proposed Dan Murphy's Liquor, this high exposure showroom offers:

- Ample parking

- Rear roller door access
- Great exposure to Joondalup Drive

Joondalup Gate is one the largest bulky showroom developments in Australia boasting in excess of 38,000 square metres of lettable area, and a tenancy mix of some of the biggest names in large format retail, such as Rays Outdoors, Freedom, BCF, Shell, and more.

Area: 648.0 sqm Semi Gross Rent: \$158,760.00 pa + GST Outs: \$17,223.84 pa + GST (approx.) Available: Now

Call today to discuss and secure you piece of the action at Joondalup.

Level 1, 187 Stirling Highway, Nedlands WA 6009 T (08) 9386 9981