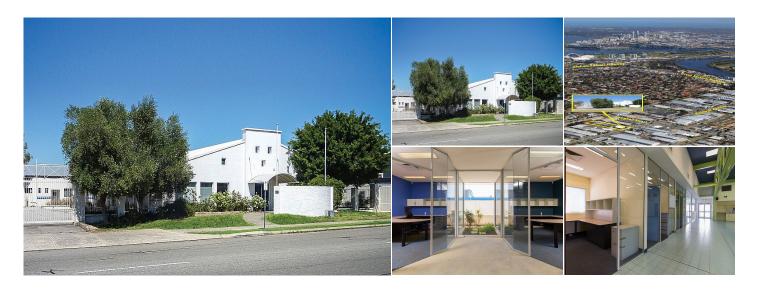

## AGENT INFORMATION

**Tony Goudas DIRECTOR ASSET SALES** 

D. 08 9386 9981 M. 0418 923 251 INDUSTRIAL SITES DON'T COME ANY BETTER.

Located in the heart of Belmont, Belmont is recognized as one of Perth's premier and sought after industrial areas.

Situated on a main feeder road servicing the Belmont area, the land is a rectangular shaped lot which has the following dimensions:

Frontage to Belmont Avenue: 40.23m

Depth: 146.63m

Land Area: 5,901 square metres

The land is deep sewered. Erected on the site is a substantial office workshop which comprises two free standing buildings.

The single level office building is double brick in construction with a metal deck clad roof.

The office is air-conditioned and extensively partitioned, and provides a good standard of administrative accommodation.

The rear and adjoining workshop is an older style steel framed building with brick elevations and an insulated saw tooth metal clad roof.

The improvements comprise:

Office: 545 sqm Workshop:2,050 sqm Total: 2,595 sqm

The land is easily accessed, is bitumen sealed and provides good on-site car parking and provision for open storage.

The property offers numerous development options. The building can be refurbished or the site re-developed and at all times there is the potential to generate a good holding income.