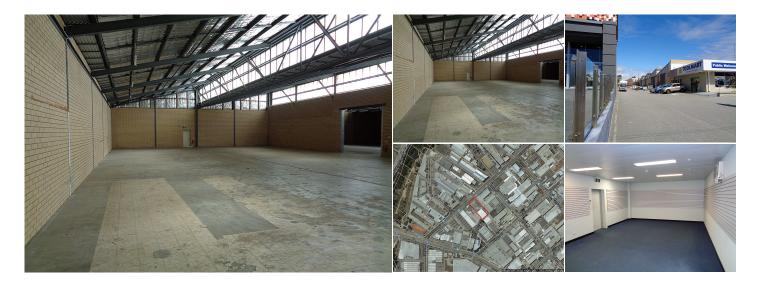

Build Area

N/A

N/A

824 sqm

Car Spaces

Listing Type

Leased

Fantastically located in busy Osborne Park, this area is humming with activity while still providing easy, convenient access for large deliveries to the warehouse or the fenced yard for sea container deliveries or similar.

Subject property comprises:

- Unit 4 comprises a 824 sqm warehouse with male/female toilets and kitchenette
- Roller Door Access
- Secure, fenced yard and parking area

Total Area: 824sqm

Rent: \$65,900 pa + GST