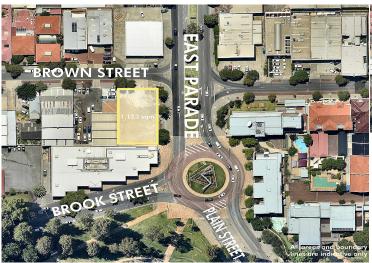

## **KEY INFORMATION**

Address

63 Brown Street, East Perth WA

\$ Price

Subject to Negotiations

**Туре** 

Commercial / Industrial/Warehouse

Land Area 1123 sqm Build Area
1123 sqm

Car Spaces

Listing Type
Lease

Located on East Parade, East Perth and on a corner position, this parcel of land offers maximum exposure and flexibility of uses.

This is a unique opportunity to either relocate or open your business with a purpose built building. All uses are Subject to Council Approval.

Area: 1,123sqm approx

Rent: Subject to Negotiations

Outgoings: TBC. Available: Now. .

For more information or to arrange an inspection, please call Gary or Con today.....