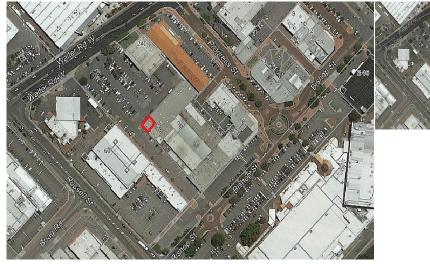

## 10/238 Walter Road, Morley WA

Located on Walter Road with direct exposure to the car-park and Walter Road, this retail shop boasting high exposure and flexible use options is the right space to start up your new or relocate your existing business to.