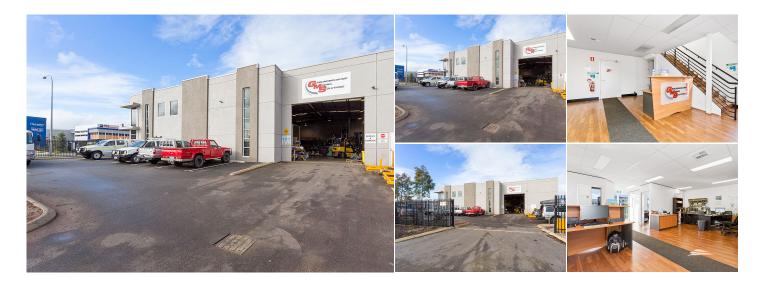

## **KEY INFORMATION**

Build Area

Listing Type

760 sqm

Leased

31 Hensbrook Loop, Forrestdale WA

Commercial / Industrial/Warehouse

Perfectly positioned on the corner bend of Hensbrook Loop in the heart of the Forrestdale, is an opportunity to expose and establish your business into this highly sought after suburb.

- Ideal roller door access

- Secure electric gate
- Ample Parking

Individual areas comprise of:

Rent:\$80.00/sqm plus outgoings plus GST (negotiable)

**O** Address

\$ Price

🛛 Туре

760 sqm

## Key features:

- Good truss height
- Quality two level office

Office: 135 sqm Mezzanine: 37 sqm Warehouse: 588 sqm Total: 760sqm

Available: Now