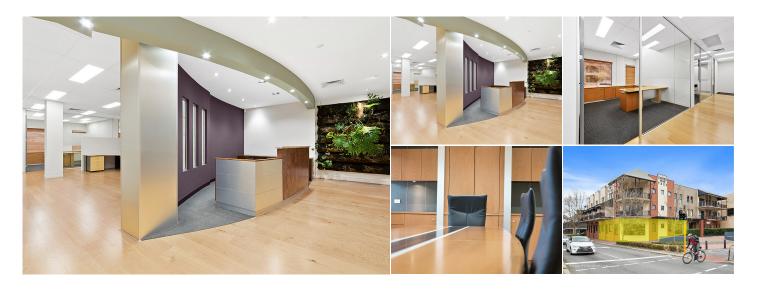

## 3/2 Centro Avenue, Subiaco WA

## **KEY INFORMATION**

Address

3/2 Centro Avenue, Subiaco WA

\$ Price

\$250.00/sqm pa + outgoings+ GST

**Туре** 

Commercial / Offices

Land Area

- Ground Floor 205 sqm strata unit
- 5 exclusive parking bays available
- Generous parking facility in close vicinity
- Quality fit out
- 6 partitioned offices + 2 open plan areas
- Exclusive Male & Female toilets
- Some furniture included
- Prime location