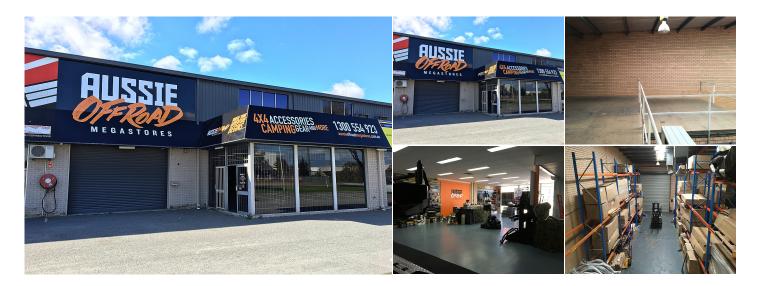

## 4/13 Kewdale Road, Welshpool WA

## KEY INFORMATION

Address4/13 Kewdale Road, Welshpool WA

\$ Price Offers From \$650,000.00

**Type** Commercial / Showrooms/Bulky

Land Area

🚘 Car Spaces

N/A

Build Area 559 sqm

Listing Type Sold Prominently located on the busy intersection of Orrong Road and Kewdale Road, Welshpool is an strata complex with 5 strata titled lots.

The key attributes to the offering include: -Holding income of \$45,455.00 net -3 year term from 01 November 2016 with a further 3 year option -Annual renal growth -Secure Bank Guarantee -Quality Tenant -Property suits various business (future tenant) -Sold as a going concern