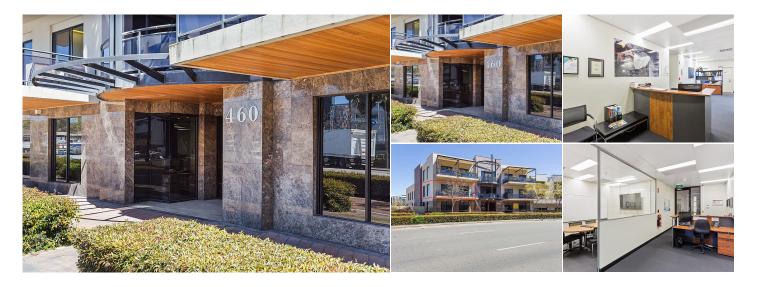

## 4/460 Roberts Road, Subiaco WA

N/A

Car Spaces

N/A

Build Area 183 sqm

Listing Type

Leased

Conveniently located just off Hay Street, is an opportunity to lease first floor fitted out offices ready for occupation.

## Key attributes include:

- 183 sqm strata unit
- Generous size Terrace and Balcony
- 4 Parking bays available
- Generous parking facility in close vicinity
- Fitted out, saving you time and money
- Fully air-conditioned
- Own exclusive toilets and amenities