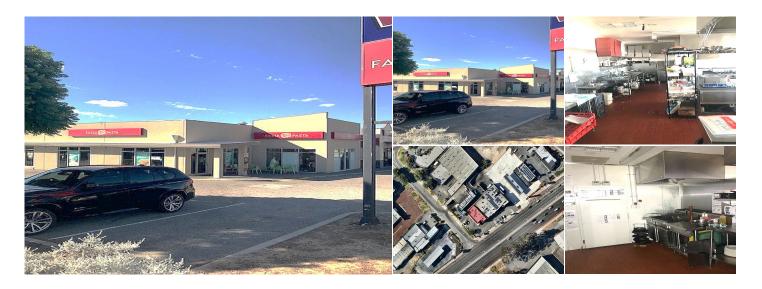

## 4/200 Great Eastern Highway, Ascot WA

N/A

Car Spaces

N/A

Build Area 260 sqm

Listing Type

Leased

Located on Great Eastern Highway, Ascot this corner food premises is now available For Lease.

The premises is fully fitted out and the plant and equipment is negotiable with the current tenant.

Be quick to secure this exposure position boasting in excess of 50,000 cars per average week day.

Building Area: 260sqm approx

Current Rent: \$262/sqm pa + Outgoings + GST

Outgoings: \$60/sqm Available: Now