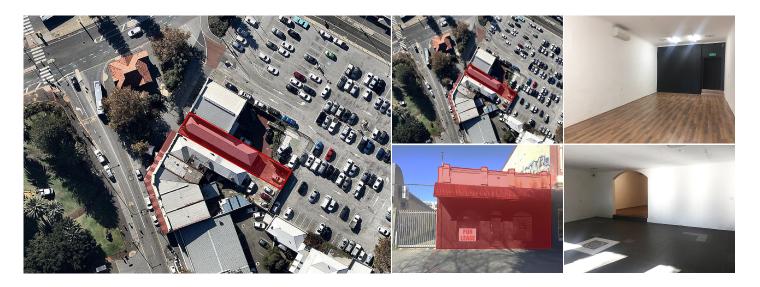

N/A

Car Spaces

N/A

Build Area

114 sqm

Listing Type Leased

Located on Elders Place in Fremantle on the corner of Market Street, this Heritage one level Retail Shop or office located across from the train Station and public transport is an ideal opportunity to relocate to an exposure position.

One exclusive car-bay is available and a long term lease is on offer.

Building Area: 114sqm approx

Current Rent: \$30,000/pa net plus GST

Outgoings: \$13,988/pa

Available: Now

For more information or to arrange an inspection, please contact Jonathan or Shannon