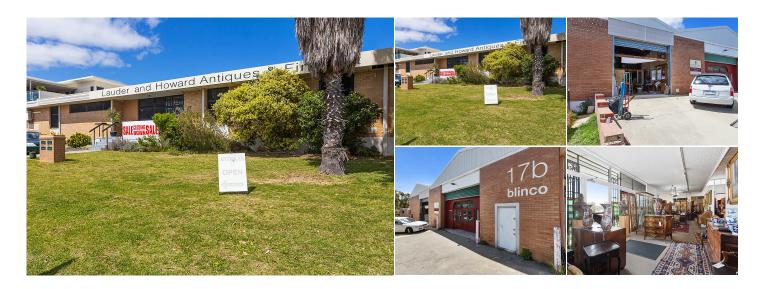

## 17B Blinco Street, Fremantle WA

Build Area

N/A

168 sqm

Car Spaces

Listing Type
Leased

Located on the corner of Blinco Street and Amherst Street, is an opportunity to establish your business into this highly sought location surrounded by quality businesses.

Areas available:

Main Showroom: 489 sqm

Warehouse/Workshop: 471 sqm

Storage: 168 sqm

Residential Townhouse

Available together or separately.

## Key attributes:

- Multiple roller door access
- Own amenities (excluding storage area)
- Fantastic signage opportunity
- Well established

Available: Now