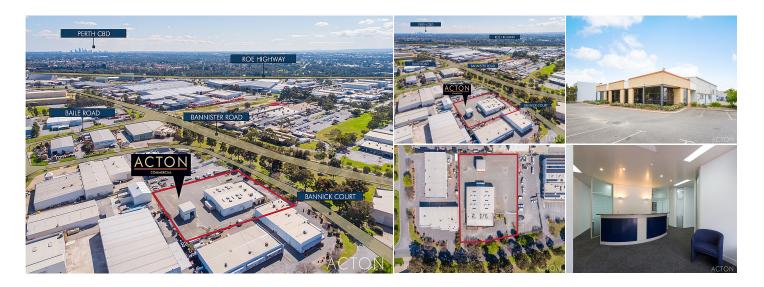

## 18-24 Bannick Court, Canning Vale WA

## KEY INFORMATION Address 18-24 Bannick Court, Canning Vale WA

\$ Price

From \$99,000 pa net

Туре

Commercial / Industrial/Warehouse

Land Area 4831 sqm

901 sqm

Build Area

## **AGENT INFORMATION**

Strategically located in Canning Vale, is a great value for money industrial facility with exposure on to Bannister Road and good access to main arterial roads including Roe Highway.

- Freestanding building totalling approx. 901 sqm. (Can be extended to suit Tenant)
- Recently refurbished with great presentation
- Generous hardstand / laydown with full drive around access
- Multiple access points
- Key road linkages
- Good signage opportunity onto Bannister Road
- Available immediately

Building Areas (approximate):

- Office 225 sqm
- Warehouse/Workshop 610 sqm
- Spray booth 66 sqm

For more information, or to arrange an inspection, please contact the either Max Vaghella or Con Passaris