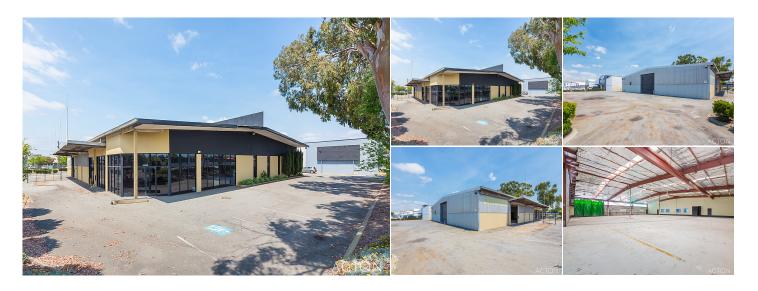

## 2 Miles Road, Kewdale WA

## **AGENT INFORMATION**

**Enzo Evangelista Property Consultant** 

D. 08 9386 9981 M. 0419 867 806

Fantastic location with high exposure to Leach Highway. Located on the corner of Miles Road, Ballantyne Road and Leach Highway here is an opportunity to expose and establish your business into this highly sought after industrial location.

Property features include;

- Building Area: Office/Showroom 511 square metres\*

Workshop: 921 square metres\*

\*approx.

- Land Area: 4,281 square metres

- Secure bitumen and concrete hardstand areas

- Multiple access points

- Great signage opportunity

- Ample parking

- 3 phase power

- Rent: \$135,000 per annum net plus GST

- Outgoings: \$59,302 per annum plus GST

- Available: Now

For more information or to arrange an inspection, Enzo or Max.