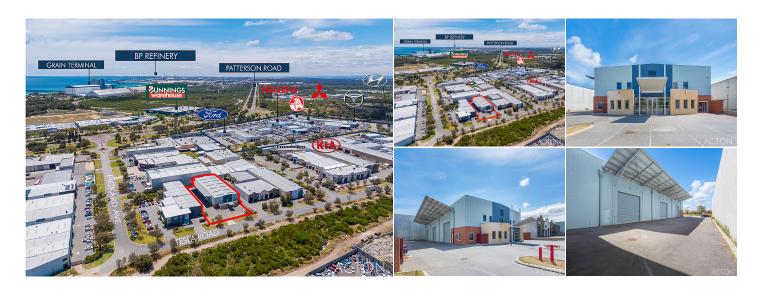

# 42 Tesla Road, Rockingham WA

#### ALL OFFERS WILL BE PRESENTED

Great opportunity for an owner occupier or the astute investor to secure this highly functional facility in the Rockingham vicinity.

Key attributes of this offering include:

- Land Area of 2,626 sqm
- Total Improvements of approximately 1,340 sqm
- 1,500 amps\* of power available
- Three electric roller doors
- Large undercover canopy area
- Truss Height 7.2 m 7.7 m  $^{\ast}$
- Internal Roof Height 8.0 m 8.6 m\*
- Good Access to key road linkages
- Sold with vacant possession