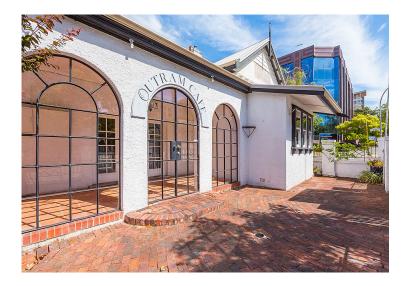

## 26 Outram Street, West Perth WA

## KEY INFORMATION

Address26 Outram Street, West Perth WA

\$ Price All Offers Considered

**Type** Commercial / Retail

Land Area

🖴 Car Spaces

N/A

Build Area 175 sqm

## AGENT INFORMATION

Jonathan Kilborn PRINCIPAL/LICENSEE

D. 08 9386 9981 M. 0404 796 137

Shannon Swarts ASSOCIATE DIRECTOR

Located in the heart of West Perth, on a highly visible corner, this recently refurbished food premises is available today and ready for immediate occupation.

The subject premise is exposed to regular foot traffic and easily accessible with a CAT bus nearby..

Fit out includes:

- Fully equipped kitchen (Including: exhaust canopy and grease trap)
- Walk in cool room and multiple fridges
- Separate wash room
- Refurbished Male and Female toilets.
- Reverse cycle air-conditioning

- Multiple dining areas including a first floor function room and a 35 sqm courtyard, plus City of Perth approved

alfresco.

This unique opportunity is finished off with newly polished hardwood timber floor boards, ornate ceilings and includes three off-street car bays and a garage.