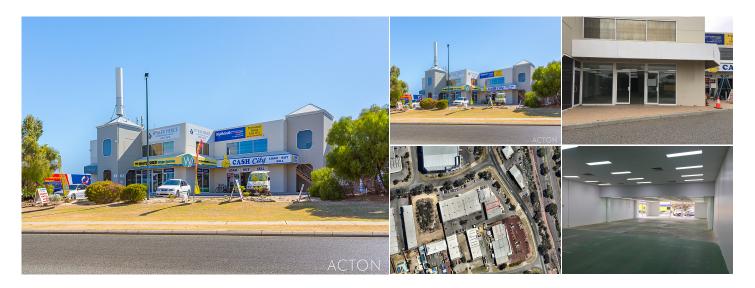

# 2/7 Delage Street, Joondalup WA

### **KEY INFORMATION**

**O** Address 2/7 Delage Street, Joondalup WA

\$ Price UNDER CONTRACT!

🛛 Туре Commercial / Showrooms/Bulky

Land Area N/A

N/A

Build Area 254 sqm

Leased

# Located between Joondalup Drive and Mitchell Freeway, this easily accessible 254sqm Showroom/warehouse is now For Lease.

The tenancy has air conditioning, large window shop fronts, rear roller door access and two toilets.

This Commercial Complex has ample parking with bays at the front and rear of the premises.

A 6 month Rent Free period will be offered for a 3 year lease term. Building Area: 254sqm Current Rent: \$200/sqm pa + GST Outgoings: \$39/sqm + GST Available: Now