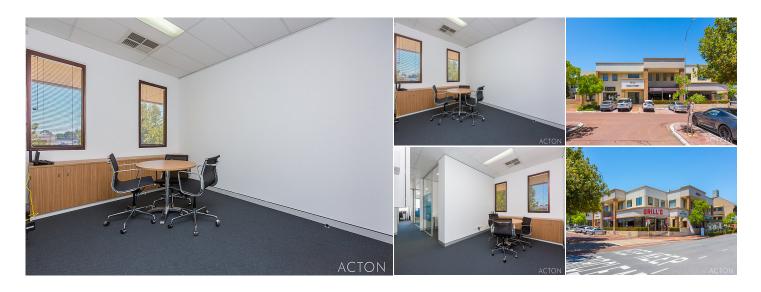

## 5A/18-22 Riseley Street, Ardross WA

Located on the corner of Kearns Crescent and Riseley Street, in the heart of the Ardross Business Precinct, this first floor office is ideal to establish a new business or relocate an existing business.

Office Features include:

- -Meeting room
- -Common amenities
- -1 Car bay available with common parking for customers

Building Area: 67 sqm

Asking Rent: \$16,000 pa + GST Outgoings: \$8,224 pa + GST

Car bay: \$168.04 per bay per calendar month