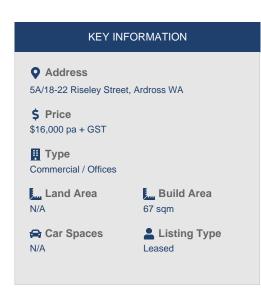

## 5A/18-22 Riseley Street, Ardross WA

Located on the corner of Kearns Crescent and Riseley Street, in the heart of the Ardross Business Precinct, this first floor office is ideal to establish a new business or relocate an existing business.

Office Features include:

- -Meeting room
- -Common amenities
- -1 Car bay available with common parking for customers

Building Area: 67 sqm

Asking Rent: \$16,000 pa + GST Outgoings: \$8,224 pa + GST

Car bay: \$168.04 per bay per calendar month