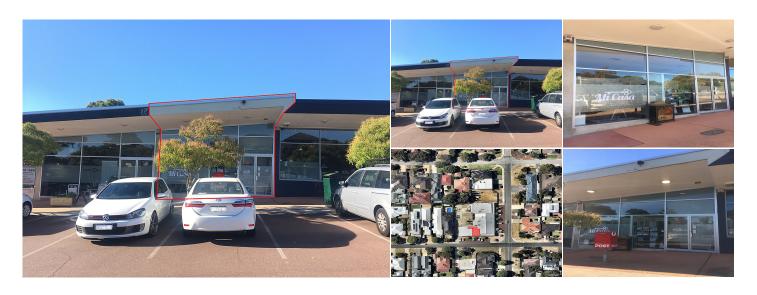

## Shop 17 Castle Hill Shopping Centre, Bicton WA

N/A

Car Spaces

Build Area
59 sqm

Listing Type

Leased

Previously tenanted by Mi Casa Property Boutique, this 59.7sqm tenancy is available For Lease!

Situated in Castle Hill Shopping Centre, on the corner of Pembroke Street and Harris Street, Bicton. The surrounding tenants include: Real Estate Agency, Hair Dresser, Café, Physio, Beautician, Take-away/ catering, Pilates studio and a Vet.

Servicing the large local residential catchment area, this established, modern strip centre provides ample exposure for the astute business person looking to relocate their existing business or to launch a new one!

Area: 59.7 sqm approx.

Rent: \$20,895.00 pa + GST

Outgoings: \$8,239.61 pa + GST (approx.)

Available: Now

Call Shannon or Jonathan today to discuss or to organise an inspection.