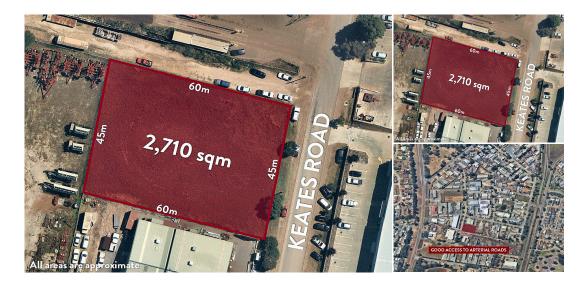

## KEY INFORMATION

• Address 20 KEATES ROAD, Armadale WA

\$ Price All Offers from \$470,000 + GST

**Type** Commercial / Land/Development

Land Area 2710 sqm

🚘 Car Spaces

N/A

**.... Build Area** N/A

Listing Type Sold Never been a better time to build your own facility to suit your requirements!!

Located on Keates Road in the heart of the Armadale Industrial Area is a rare opportunity to secure land a competitive price.

Key Attributes of the offering:

- Land Area of 2,710 sqm
- Ready for development
- Zoned General Industry
- Good access to arterial roads
- Fenced

All offers from \$470,000 plus GST will be presented!!

Don't miss out, contact Max for more information.