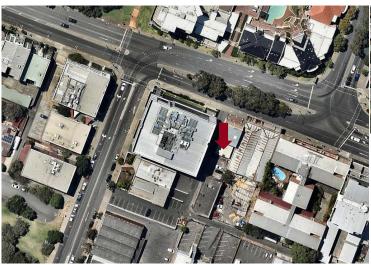

## **KEY INFORMATION**

Address

Unit 2, 885 Wellington Street, West Perth WA

\$ Price

\$21,000/pa Gross + GST

Type

Commercial / Retail

Land Area

N/A

Car Spaces

N/A

Build Area
20 sqm

Listing Type

Leased

Located on Wellington Street, West Perth this Commercial Kitchen is ready for occupancy and offers the existing canopy, Wall to Wall Tiling, Grease Trap and Cool Room.

Strategically positioned next to Wellington Street and close to the access points of the freeway and Tunnel this is rare as hens teeth.

Building Area: 20 sqm approximately

Current Rent: \$21,000 per annum Gross + GST