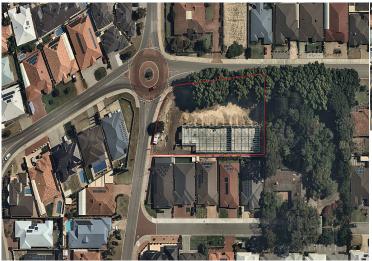

## 10&11/54 Langford Avenue, Madeley WA

## Suitable for:

- Retail
- Food/Cafe
- Office/Medical (Subject to Council Approval)

Located in the heart of the Madeley Residential Precinct, this new development offers direct exposure with 53 car-bays and large double door shopfronts.

Due for completion in June 2019 and under construction now, this is an opportunity to either relocate or start up your new business in a large growth area.

Building Area: 75sqm - 750sqm Rent: \$395/sqm + Outgoings + GST