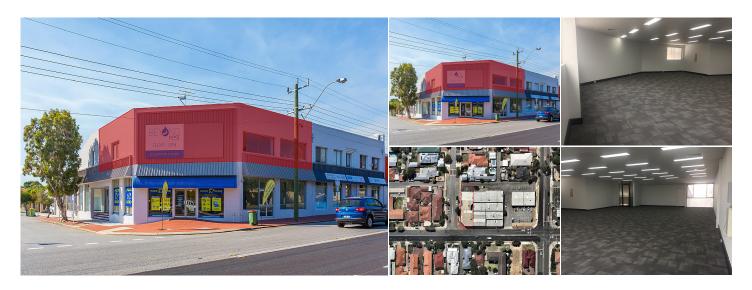

## Unit 4, 252 Cambridge Street, Wembley WA

## AGENT INFORMATION

Shannon Swarts ASSOCIATE DIRECTOR

D. 08 9386 9981 M. 0448218629

Jonathan Kilborn PRINCIPAL/LICENSEE

08 9386 9981 0404 796 137 First floor office space For lease within the tightly held Cambridge precinct featuring:

- 233 sqm open plan office
- Reverse cycle air-conditioning
- Kitchenette
- New Carpet
- Newly renovated bathrooms
- Ample signage
- Good natural lighting
- Off street parking
- 10 minute commute to Perth CBD
- Welcoming foyer

today ....

Building Area: 233 sqm. Current Rent: \$35,000 pa + GST.. Outgoings: \$10,087.90 pa + GST.. Available: Now...

For more information or to arrange an inspection, please contact Shannon or Jonathan