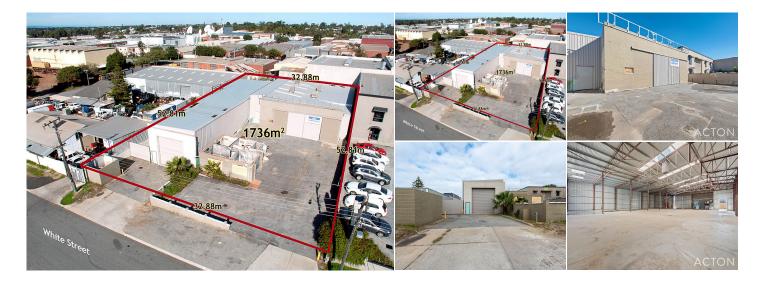

## KEY INFORMATION

Address

14 White Street, Bayswater WA

\$ Price

\$725,000 + GST

Type

Commercial / Industrial/Warehouse

Land Area 1736 sqm Build Area 820 sqm

## ALL OFFERS WILL BE PRESENTED!

An Ideal opportunity for an owner occupier, astute investor or a developer.

Key Attributes of this offering include:

- Land Area of 1,736sqm
- Total Improvements of 820sqm (approx)
- Being 460sqm warehouse/workshop and 360sqm enclosed canopy
- Approximately 500amps available on site
- Zoned ' General Industry'
- Suit Various Businesses
- Future Development Potential
- Key Road Linkages