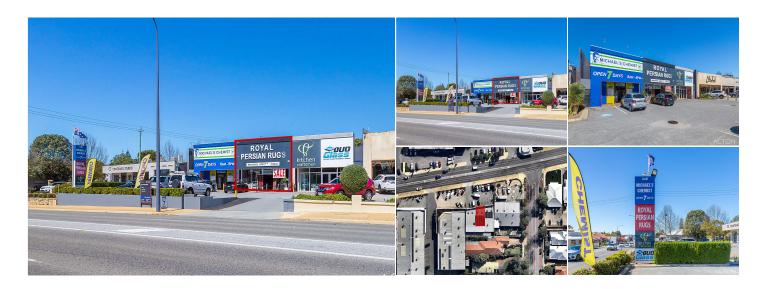

Land Area

Build Area
200 sqm

Car Spaces

Listing Type

N/A

Lease

Located on Stirling Highway, Claremont this high exposure showroom with a Pharmacy and Homewares as adjoining tenants, is ready for occupation..

Building Area: 200 sqm approx.

Current Rent: \$300/sqm net pa + GST

Outgoings: \$78/sqm pa + GST

Available: Now!!!

For more information or to arrange an inspection, please contact Con or Jonathan today....