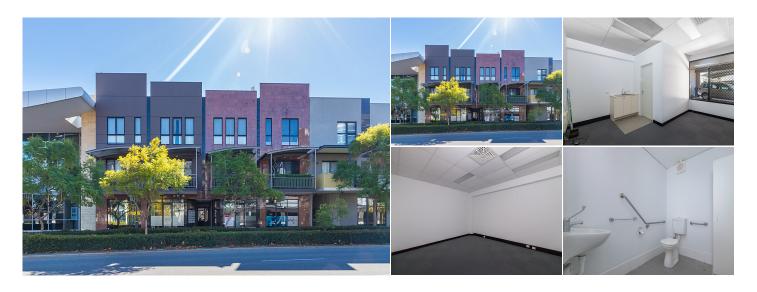

N/A

\_ \_ \_

Car Spaces

N/A

Conveniently located in the heart of Subiaco, this 86sqm strata office is within walking distance of Subiaco Square and is available For Lease.

Located in a neat and presentable strata complex this premises features ducted reverse cycle air conditioning, kitchenette, quality amenities and two secure undercover car bays accessible via a rear laneway.

Strata Area: 86sqm

Current Rent: \$30,000 pa net + GST Outgoings: \$8,574.62 pa + GST

Car Bays: 2 Available: Now.

For more information or to arrange an inspection, please contact Shannon or Jonathan today......