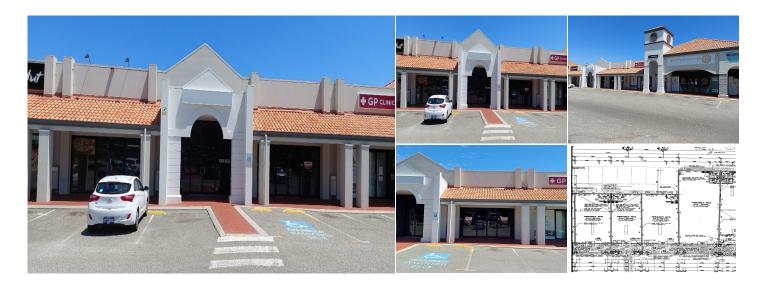

## AGENT INFORMATION

**Con Passaris PRINCIPAL** 

D. 9386 9981 M. 0412 004 374

Jonathan Kilborn PRINCIPAL/LICENSEE

08 9386 9981 0404 796 137

Located on a busy retail strip along Wanneroo Road with easy access off both Wanneroo road and Church Street, this 103 sqm shop is now available for Lease.

This premises is suitable for a variety of uses including Retail, Medical or Allied use eg Physio, Radiology, Physiology.

Medical Location and needs analysis denotes a significant unmet need for health services in Wanneroo.

Existing tenants in the close vicinity include:

- Chicken Treat
- McDonald's
- Pizza Hut

Level 1, 187 Sairgie GFP Medical Centre Nedlands WA 6009

T (08) 9386 9981 This is a fantastic opportunity for the astute business person to leverage from the strong