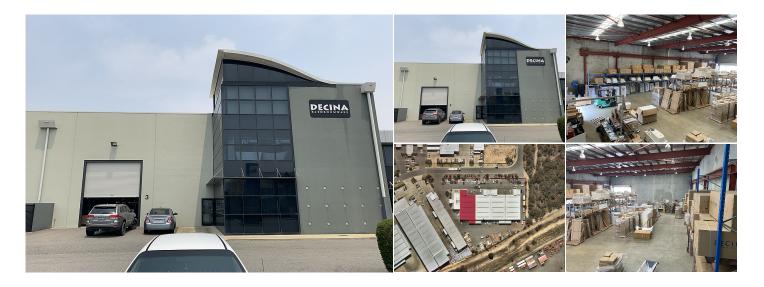

## **AGENT INFORMATION**

Shannon Swarts
ASSOCIATE DIRECTOR

D. 08 9386 9981 M. 0448218629

Jonathan Kilborn PRINCIPAL/LICENSEE

08 9386 9981 0404 796 137 Fantastic modern office/warehouse with ample parking, loading and drive around serviceability is now For Lease.

The subject property offers:

- Warehouse approx 730sqm
- High Truss Height approx 7.4m
- Electric roller door access to the front and rear of approx 5m clearence
- Ability for a gantry crane to be installed
- Security gates to the property
- Ample parking and loading area
- Office area of approx 85sqm
- High quality office/reception area
- Kitchenette, shower and disable toilet
- Good natural lighting

Building Area: 815sqm approx

Current Rent: \$84,000 pa net + outgoings + GST

Outgoings: \$26,727 pa + GST

Available: Now

For more information or to arrange an inspection. please contact Shannon or Jonathan today.